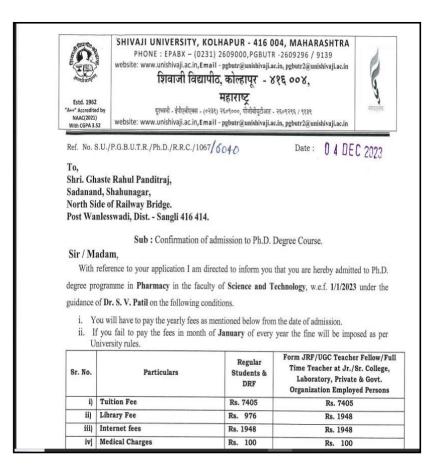

## List of Number of Ph.Ds registered per eligible teacher during the year

| Sr.<br>No. | Name of Student                      | Guide Name      | Year of<br>Registration | Subject                                                                                                                                |
|------------|--------------------------------------|-----------------|-------------------------|----------------------------------------------------------------------------------------------------------------------------------------|
| 1          | Mr. Avdhut Pradip Jadhav             | Dr. S. V. Patil | 2022                    | Design and Development of Herbal<br>Nanoparticulate Drug Delivery<br>System for Colon Cancer                                           |
| 2          | Ms. Chitra Govind Rajput             | Dr. S. V. Patil | 2022                    | Isolation, Characterization and<br>Pharmacological Evaluation of<br>Active Constituents from<br>Amranthus Species and Rumex<br>Acetosa |
| 3          | Mr. Swapnil Sanjay Chopade           | Dr. S. V. Patil | 2022                    | Design and Development of<br>Nanoparticulate Drug Delivery<br>System for Cancer Treatment                                              |
| 4          | Ms. Sujata Prafulla Choudhari        | Dr. S. V. Patil | 2022                    | Phytochemicals Inspired Design<br>and Development of Antiobesity<br>Agents                                                             |
| 5          | Mr. Rahul Panditraj Ghaste           | Dr. S. V. Patil | 2022                    | Design and Development of<br>Multifunctional Tissue Adhesive<br>Formulation for Wound<br>Management                                    |
| 6          | Ms. Nikitasha Bharat Thorat<br>Patil | Dr. S. V. Patil | 2023                    | Formulation and Evaluation of<br>Drug Loaded Phytosomes for Anti-<br>Cancer Activity                                                   |
| 7          | Mr.Siddharth Prakash Falle           | Dr.S.B.Sutar    | 2023                    | Design and development of<br>Antifungal agents targeting amino<br>acid synthesis                                                       |
| 8          | Ms.Supriya Dhanaji Ajetrao           | Dr.S.B.Sutar    | 2023                    | Dvelopment of Novel Anxiolytic<br>Product Formulation of<br>Phytoceuticals from Jasmin                                                 |
| 9          | Ms.Snehal Dilip Mali                 | Dr.S.B.Sutar    | 2023                    | Design,Evaluation and Comparison<br>of Ionic Liquid Assisted<br>Nanostructured Liqiud Carriers for<br>Neurodegenrative diseases        |
| 10         | Ms.Anjali Suraj Nimbalkar            | Dr.S.B.Sutar    | 2023                    | Integrative Approaches to<br>Combating Fungal Infections<br>:Development of Hybrid<br>Antifungal Therapy                               |