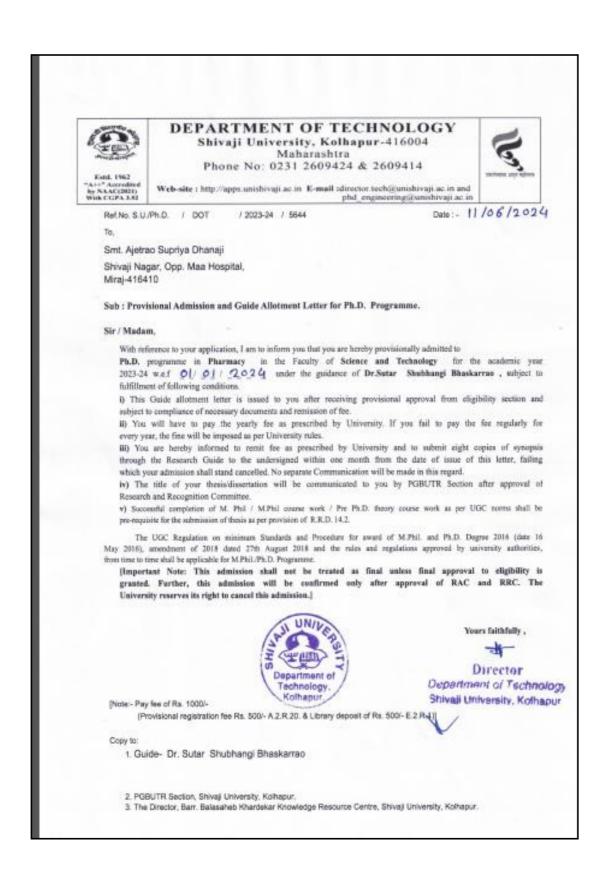

## List of Number of Ph.Ds registered per eligible teacher during the year

| Sr.<br>No. | Name of Student                      | Guide Name      | Year of<br>Registration | Subject                                                                                                                                |
|------------|--------------------------------------|-----------------|-------------------------|----------------------------------------------------------------------------------------------------------------------------------------|
| 1          | Mr. Avdhut Pradip Jadhav             | Dr. S. V. Patil | 2022                    | Design and Development of Herbal<br>Nanoparticulate Drug Delivery<br>System for Colon Cancer                                           |
| 2          | Ms. Chitra Govind Rajput             | Dr. S. V. Patil | 2022                    | Isolation, Characterization and<br>Pharmacological Evaluation of<br>Active Constituents from<br>Amranthus Species and Rumex<br>Acetosa |
| 3          | Mr. Swapnil Sanjay Chopade           | Dr. S. V. Patil | 2022                    | Design and Development of<br>Nanoparticulate Drug Delivery<br>System for Cancer Treatment                                              |
| 4          | Ms. Sujata Prafulla Choudhari        | Dr. S. V. Patil | 2022                    | Phytochemicals Inspired Design<br>and Development of Antiobesity<br>Agents                                                             |
| 5          | Mr. Rahul Panditraj Ghaste           | Dr. S. V. Patil | 2022                    | Design and Development of<br>Multifunctional Tissue Adhesive<br>Formulation for Wound<br>Management                                    |
| 6          | Ms. Nikitasha Bharat Thorat<br>Patil | Dr. S. V. Patil | 2023                    | Formulation and Evaluation of<br>Drug Loaded Phytosomes for Anti-<br>Cancer Activity                                                   |
| 7          | Mr.Siddharth Prakash Falle           | Dr.S.B.Sutar    | 2023                    | Design and development of<br>Antifungal agents targeting amino<br>acid synthesis                                                       |
| 8          | Ms.Supriya Dhanaji Ajetrao           | Dr.S.B.Sutar    | 2023                    | Dvelopment of Novel Anxiolytic<br>Product Formulation of<br>Phytoceuticals from Jasmin                                                 |
| 9          | Ms.Snehal Dilip Mali                 | Dr.S.B.Sutar    | 2023                    | Design,Evaluation and Comparison<br>of Ionic Liquid Assisted<br>Nanostructured Liqiud Carriers for<br>Neurodegenrative diseases        |
| 10         | Ms.Anjali Suraj Nimbalkar            | Dr.S.B.Sutar    | 2023                    | Integrative Approaches to<br>Combating Fungal Infections<br>:Development of Hybrid<br>Antifungal Therapy                               |