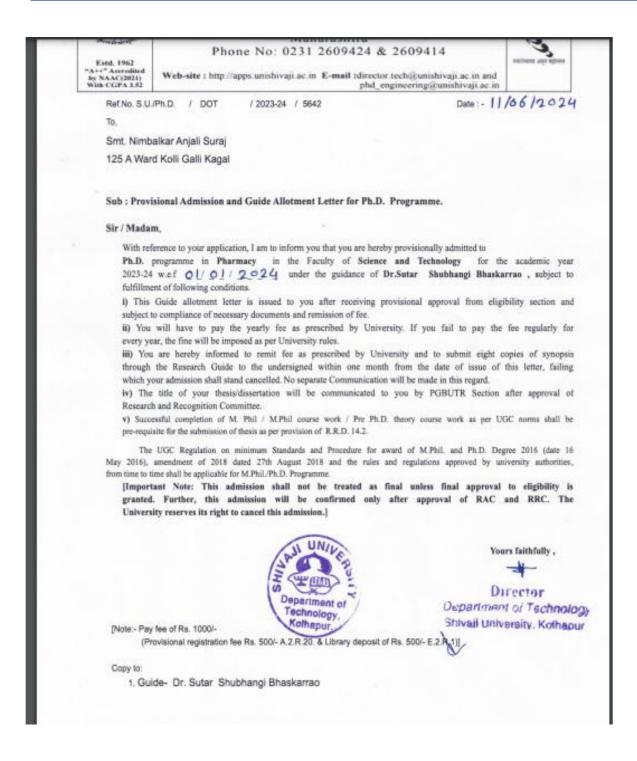

## List of Number of Ph.Ds registered per eligible teacher during the year

| Sr.<br>No. | Name of Student                      | Guide Name      | Year of<br>Registration | Subject                                                                                                                                |
|------------|--------------------------------------|-----------------|-------------------------|----------------------------------------------------------------------------------------------------------------------------------------|
| 1          | Mr. Avdhut Pradip Jadhav             | Dr. S. V. Patil | 2022                    | Design and Development of Herbal<br>Nanoparticulate Drug Delivery<br>System for Colon Cancer                                           |
| 2          | Ms. Chitra Govind Rajput             | Dr. S. V. Patil | 2022                    | Isolation, Characterization and<br>Pharmacological Evaluation of<br>Active Constituents from<br>Amranthus Species and Rumex<br>Acetosa |
| 3          | Mr. Swapnil Sanjay Chopade           | Dr. S. V. Patil | 2022                    | Design and Development of<br>Nanoparticulate Drug Delivery<br>System for Cancer Treatment                                              |
| 4          | Ms. Sujata Prafulla Choudhari        | Dr. S. V. Patil | 2022                    | Phytochemicals Inspired Design<br>and Development of Antiobesity<br>Agents                                                             |
| 5          | Mr. Rahul Panditraj Ghaste           | Dr. S. V. Patil | 2022                    | Design and Development of<br>Multifunctional Tissue Adhesive<br>Formulation for Wound<br>Management                                    |
| 6          | Ms. Nikitasha Bharat Thorat<br>Patil | Dr. S. V. Patil | 2023                    | Formulation and Evaluation of<br>Drug Loaded Phytosomes for Anti-<br>Cancer Activity                                                   |
| 7          | Mr.Siddharth Prakash Falle           | Dr.S.B.Sutar    | 2023                    | Design and development of<br>Antifungal agents targeting amino<br>acid synthesis                                                       |
| 8          | Ms.Supriya Dhanaji Ajetrao           | Dr.S.B.Sutar    | 2023                    | Dvelopment of Novel Anxiolytic<br>Product Formulation of<br>Phytoceuticals from Jasmin                                                 |
| 9          | Ms.Snehal Dilip Mali                 | Dr.S.B.Sutar    | 2023                    | Design,Evaluation and Comparison<br>of Ionic Liquid Assisted<br>Nanostructured Liqiud Carriers for<br>Neurodegenrative diseases        |
| 10         | Ms.Anjali Suraj Nimbalkar            | Dr.S.B.Sutar    | 2023                    | Integrative Approaches to<br>Combating Fungal Infections<br>:Development of Hybrid<br>Antifungal Therapy                               |